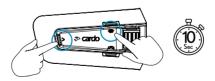

# (**b**) Auto On / Off

- Auto ON once unit detects movement.
- Auto OFF after a few seconds of no movement.
- Recommended: manual turn off for storing or shipping.