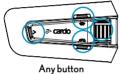

# (<u>(</u>) On / Off

# (**b**) Auto On / Off

- Auto ON once unit detects movement.
- Auto OFF after a few seconds of no movement.
- Recommended: manual turn off for storing or shipping.