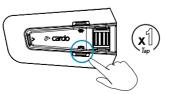

| 14 |
| DMC Intercom                 | 15 |
| GPS Pairing                  | 16 |
| Bike Pairing                 | 17 |
| Universal Bluetooth intercom | 18 |
| Reboot / Factory Reset       | 18 |
| Voice Commands - Always Onl  | 19 |



WE SPEAK YOUR LANGUAGE WIR SPRECHEN IHRE SPRACHE NOUS PARLONS VOTRE LANGUE PARLIAMO LA TUA LINGUA HABLAMOS VUESTRO IDIOMA 私たちはあなたの言語を話します 我们支持您的语言







# (<u>(</u>) On / Off



# (**b**) Auto On / Off

- Auto ON once unit detects movement.
- Auto OFF after a few seconds of no movement.
- Recommended: manual turn off for storing or shipping.

# Phone Pairing





# Cardo Connect App



Download







Register and Activate





Choose Language



Update Software



### General





■ Volume Down



Mute / Unmute Microphone



Voice Assistant





### Radio



# Set Presets







# Next Preset



## Previous Preset



# >>>> Start Scan



### Stop Scan



#### Music







Next



Previous



#### Switch Source





### Phone Call









#### End Call



# ( Redial



#### DMC Intercom





Mute / Unmute Group



Share Call



#### Switch Source







# ADVANCED FEATURES | Crash Detection













# ADVANCED FEATURES | Phone Call



Set Speed Dial







Call Speed Dial



# ADVANCED FEATURES | Music Sharing



(🔅) Set Sharing Partner



















Start / Stop Sharing





# ADVANCED FEATURES | DMC Intercom







Start / Stop Private Chat





Add Bluetooth passenger





Start/Stop Passenger Intercom





# ADVANCED FEATURES | GPS Pairing





Step 2



Step 3



# ADVANCED FEATURES | Bike Pairing





# Step 2