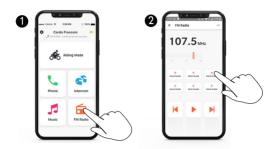

# Cardo Connect App

Download

Register and Activate

Choose Language

Update Software

### Radio