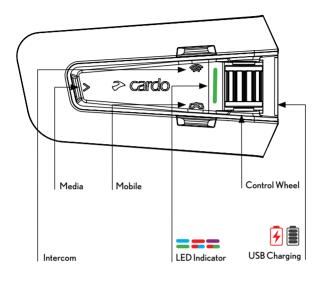

# (<u>(</u>) On / Off

# (**b**) Auto On / Off

- Auto ON once unit detects movement.
- Auto OFF after a few seconds of no movement.
- Recommended: manual turn off for storing or shipping.

### General

■ Volume Down

Mute / Unmute Microphone

Voice Assistant