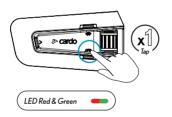

■ Volume Down



Mute / Unmute Microphone



Voice Assistant





### Radio



# Set Presets







# Next Preset



## Previous Preset



# >>>> Start Scan



### Stop Scan



#### Music







Next



Previous



#### Switch Source





### Phone Call









#### End Call



# ( Redial



#### DMC Intercom





Mute / Unmute Group



Share Call



#### Switch Source







# ADVANCED FEATURES | Crash Detection













# ADVANCED FEATURES | Phone Call



Set Speed Dial







Call Speed Dial



# ADVANCED FEATURES | Music Sharing



(🔅) Set Sharing Partner



















Start / Stop Sharing





# ADVANCED FEATURES | DMC Intercom







Start / Stop Private Chat





Add Bluetooth passenger





Start/Stop Passenger Intercom





# ADVANCED FEATURES | GPS Pairing





Step 2



Step 3



# ADVANCED FEATURES | Bike Pairing





# Step 2



### Step 3



# ADVANCED FEATURES | Universal Bluetooth intercom









Start / Stop Intercom





# ADVANCED FEATURES | Reboot



# ADVANCED FEATURES | Factory Reset



# ADVANCED FEATURES | Voice Commands - Always On!



- Answer
- Ignore
- "Hey Cardo, end call"
- "Hey Cardo, speed dial"
- "Hey Cardo, redial number"



- "Hey Cardo, music on"
- "Hey Cardo, music off"
- "Hey Cardo, next track"
- "Hey Cardo, previous track"
- "Hey Cardo, share music"



- "Hey Cardo, radio on"
- "Hey Cardo, radio off"
- "Hey Cardo, next station"
- "Hev Cardo, previous station"



#### For Bluetooth intercom only

- "Hey Cardo, call intercom"
- "Hev Cardo, end intercom"



- "Hey Siri"
- · "OK Google"



- "Hey Cardo, volume up"
- "Hey Cardo,