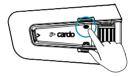

# (**b**) Auto On / Off

- Auto ON once unit detects movement.
- Auto OFF after a few seconds of no movement.
- Recommended: manual turn off for storing or shipping.