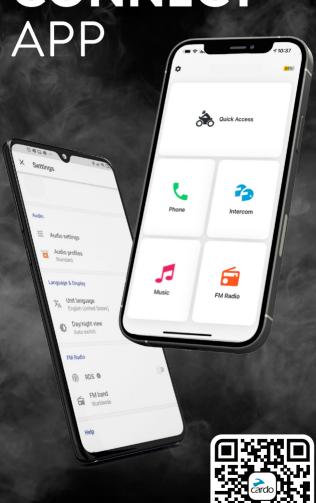

# Cardo. CONNECT

Cardo Connect App

# Cardo Connect App

Download

Register and Activate

Choose Language

Update Software