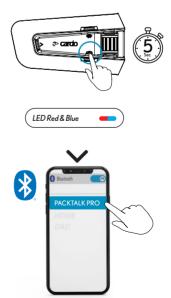

# Phone Pairing

# Cardo Connect App

Download

Register and Activate

Choose Language

Update Software