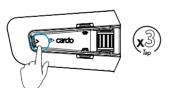

# (**b**) Auto On / Off

- Auto ON once unit detects movement.
- Auto OFF after a few seconds of no movement.
- Recommended: manual turn off for storing or shipping.