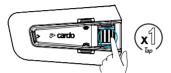

# (**b**) Auto On / Off

- Auto ON once unit detects movement.
- Auto OFF after a few seconds of no movement.
- Recommended: manual turn off for storing or shipping.