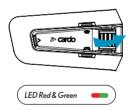

### Radio



# Set Presets







# Next Preset



## Previous Preset



# >>>> Start Scan



### Stop Scan



#### Music







Next



Previous



#### Switch Source





### Phone Call









#### End Call



# ( Redial



#### DMC Intercom





Mute / Unmute Group



Share Call



#### Switch Source







# ADVANCED FEATURES | Crash Detection













# ADVANCED FEATURES | Phone Call



Set Speed Dial







Call Speed Dial



# ADVANCED FEATURES | Music Sharing



(🔅) Set Sharing Partner



















Start / Stop Sharing





# ADVANCED FEATURES | DMC Intercom







Start / Stop Private Chat





Add Bluetooth passenger





Start/Stop Passenger Intercom





# ADVANCED FEATURES | GPS Pairing





Step 2



Step 3



# ADVANCED FEATURES | Bike Pairing





# Step 2



### Step 3



# ADVANCED FEATURES | Universal Bluetooth intercom









Start / Stop Intercom





# ADVANCED FEATURES | Reboot



# ADVANCED FEATURES | Factory Reset



# ADVANCED FEATURES | Voice Commands - Always On!



- Answer
- Ignore
- "Hey Cardo, end call"
- "Hey Cardo, speed dial"
- "Hey Cardo, redial number"



- "Hey Cardo, music on"
- "Hey Cardo, music off"
- "Hey Cardo, next track"
- "Hey Cardo, previous track"
- "Hey Cardo, share music"



- "Hey Cardo, radio on"
- "Hey Cardo, radio off"
- "Hey Cardo, next station"
- "Hev Cardo, previous station"



#### For Bluetooth intercom only

- "Hey Cardo, call intercom"
- "Hev Cardo, end intercom"



- "Hey Siri"
- · "OK Google"



- "Hey Cardo, volume up"
- "Hey Cardo, volume down"
- "Hey Cardo, mute audio"
- "Hey Cardo, unmute a