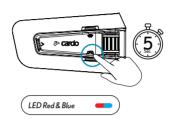

# (**b**) Auto On / Off

- Auto ON once unit detects movement.
- Auto OFF after a few seconds of no movement.
- Recommended: manual turn off for storing or shipping.