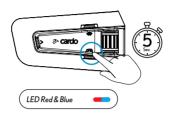

# (**b**) Auto On / Off

- Auto ON once unit detects movement.
- Auto OFF after a few seconds of no movement.
- Recommended: manual turn off for storing or shipping.