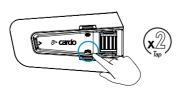

# (<u>(</u>) On / Off

# (**b**) Auto On / Off

- Auto ON once unit detects movement.
- Auto OFF after a few seconds of no movement.
- Recommended: manual turn off for storing or shipping.