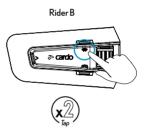

# (**b**) Auto On / Off

- Auto ON once unit detects movement.
- Auto OFF after a few seconds of no movement.
- Recommended: manual turn off for storing or shipping.