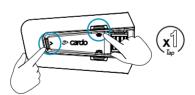

| Music Sharing                | 14 |
| DMC Intercom                 | 15 |
| GPS Pairing                  | 16 |
| Bike Pairing                 | 17 |
| Universal Bluetooth intercom | 18 |
| Reboot / Factory Reset       | 18 |
| Voice Commands - Always Onl  | 19 |



WE SPEAK YOUR LANGUAGE WIR SPRECHEN IHRE SPRACHE NOUS PARLONS VOTRE LANGUE PARLIAMO LA TUA LINGUA HABLAMOS VUESTRO IDIOMA 私たちはあなたの言語を話します 我们支持您的语言







# (<u>(</u>) On / Off



# (**b**) Auto On / Off

- Auto ON once unit detects movement.
- Auto OFF after a few seconds of no movement.
- Recommended: manual turn off for storing or shipping.

# Phone Pairing





# Cardo Connect App



Download







Register and Activate





Choose Language



Update Software



### General





■ Volume Down



Mute / Unmute Microphone



Voice Assistant





### Radio



# Set Presets







# Next Preset



## Previous Preset



# >>>> Start Scan



### Stop Scan



#### Music







Next



Previous



#### Switch Source





### Phone Call









#### End Call



# ( Redial



#### DMC Intercom





Mute / Unmute Group



Share Call



#### Switch Source







# ADVANCED FEATURES | Crash Detection













# ADVANCED FEATURES | Phone Call



Set Speed Dial







Call Speed Dial



# ADVANCED FEATURES | Music Sharing



(🔅) Set Sharing Partner



















Start / Stop Sharing





# ADVANCED FEATURES | DMC Intercom







Start / Stop Private Chat





Add Bluetooth passenger





Start/Stop Passenger Intercom





# ADVANCED FEATURES | GPS Pairing





Step 2



Step 3



# ADVANCED FEATURES | Bike Pair