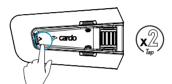

# (**b**) Auto On / Off

- Auto ON once unit detects movement.
- Auto OFF after a few seconds of no movement.
- Recommended: manual turn off for storing or shipping.