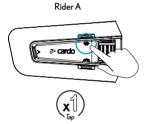

## Stop Scan



#### Music







Next



Previous



#### Switch Source





### Phone Call









#### End Call



# ( Redial



#### DMC Intercom





Mute / Unmute Group



Share Call



#### Switch Source







# ADVANCED FEATURES | Crash Detection













# ADVANCED FEATURES | Phone Call



Set Speed Dial







Call Speed Dial



# ADVANCED FEATURES | Music Sharing



(🔅) Set Sharing Partner



















Start / Stop Sharing





# ADVANCED FEATURES | DMC Intercom







Start / Stop Private Chat





Add Bluetooth passenger





Start/Stop Passenger Intercom





# ADVANCED FEATURES | GPS Pairing





Step 2



Step 3



# ADVANCED FEATURES | Bike Pairing





# Step 2



### Step 3



# ADVANCED FEATURES | Universal Bluetooth intercom









Start / Stop Intercom





# ADVANCED FEATURES | Reboot



# ADVANCED FEATURES | Factory Reset



# ADVANCED FEATURES | Voice Commands - Always On!



- Answer
- Ignore
- "Hey Cardo, end call"
- "Hey Cardo, speed dial"
- "Hey Cardo, redial number"



- "Hey Cardo, music on"
- "Hey Cardo, music off"
- "Hey Cardo, next track"
- "Hey Cardo, previous track"
- "Hey Cardo, share music"



- "Hey Cardo, radio on"
- "Hey Cardo, radio off"
- "Hey Cardo, next station"
- "Hev Cardo, previous station"



#### For Bluetooth intercom only

- "Hey Cardo, call intercom"
- "Hev Cardo, end intercom"



- "Hey Siri"
- · "OK Google"



- "Hey Cardo, volume up"
- "Hey Cardo, volume down"
- "Hey Cardo, mute audio"
- "Hey Cardo, unmute audio"
- "Hey Cardo, mute microphone"
- "Hey Cardo, unmute microphone"



• Ignore



• "Hey Cardo,