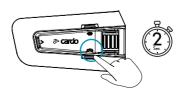

# (**b**) Auto On / Off

- Auto ON once unit detects movement.
- Auto OFF after a few seconds of no movement.
- Recommended: manual turn off for storing or shipping.