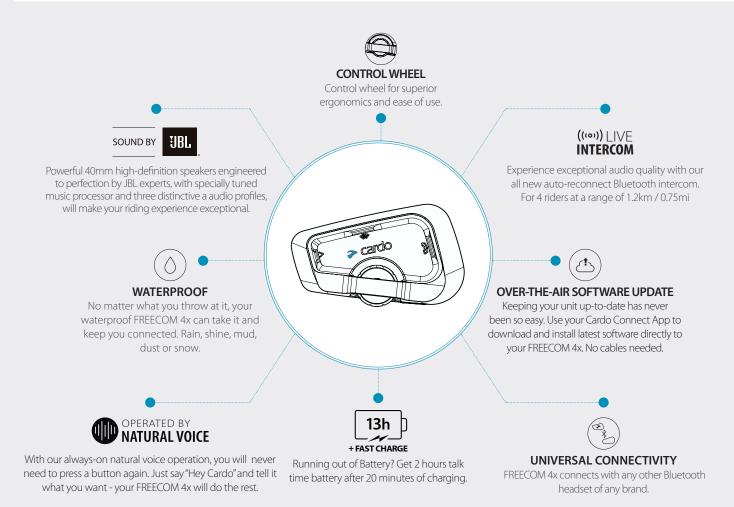

Cardo.

4-Way Bluetooth® Intercom

Freecom 4x is the world's best Bluetooth communication system currently available in the market. It features Live Intercom, an auto-reconnecting, wide-band Bluetooth connection for four riders with supreme sound like never before. Equipped with Sound by JBL and operated by natural voice, Freecom 4x packs all the features a demanding rider could wish for. By just saying "Hey Cardo", the rider has full access to all basic functions by using spoken commands - completely hands-free. Freecom 4x also includes an integrated control wheel, a USB-c port, quick charging and over-the-air software updates. In short, Freecom 4x is the ideal premium Bluetooth companion for any ride.