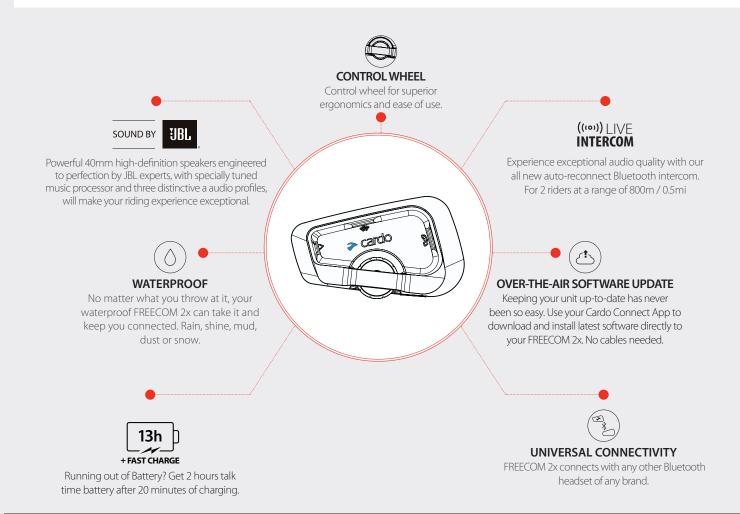

Equipped with Sound by JBL and powered by the latest Bluetooth technology, Freecom 2x is the world's best Bluetooth communication system for 2 riders. Freecom 2x features Live Intercom, an auto-reconnecting Bluetooth connection for an unprecedented live sound experience. It also includes an integrated control wheel and a USB-c port. With quick charging and over-the-air software updates, Freecom 2x is the ultimate premium Bluetooth communicator for 2 riders.

## FREECOM 2x

World's best Bluetooth communicator for 2 riders, with Sound by JBL, live intercom and analog jog-dial