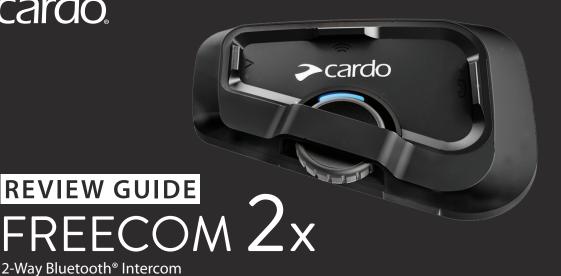

## FREECOM 2x

World's best Bluetooth communicator for 2 riders, with Sound by JBL, live intercom and analog jog-dial

Equipped with Sound by JBL and powered by the latest Bluetooth technology, Freecom 2x is the world's best Bluetooth communication system for 2 riders. Freecom 2x features Live Intercom, an auto-reconnecting Bluetooth connection for an unprecedented live sound experience. It also includes an integrated control wheel and a USB-c port. With quick charging and over-the-air software updates, Freecom 2x is the ultimate premium Bluetooth communicator for 2 riders.