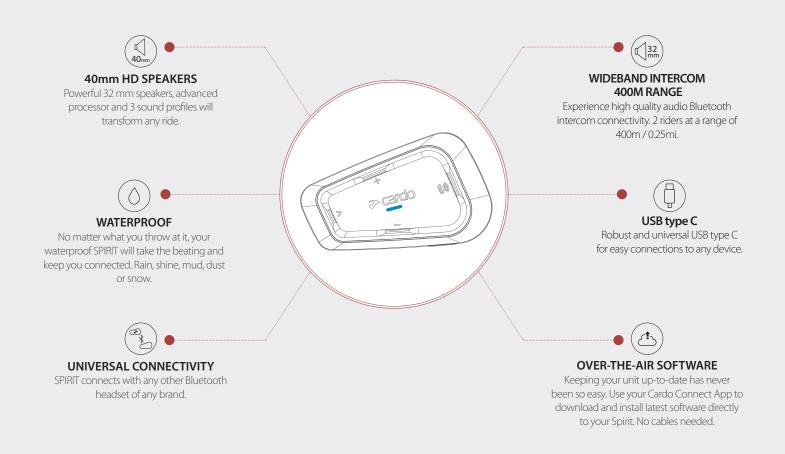

2-Way Bluetooth® Intercom

Spirit sets a new standard in on-the-road communication. Powered by the latest Bluetooth technology, Spirit features a crystal-clear wideband Bluetooth intercom for 2 riders with a range of up to 400m/0.25mi. Spirit includes a USB-c port, over-the-air software updates and quick charging. Furthermore, riders can connect their Spirit to any other headset. Spirit brings all the essentials a rider need, with unparalleled attention to details, high quality design, and durable construction. Best of all, Spirit is available at an incredible introductory price.