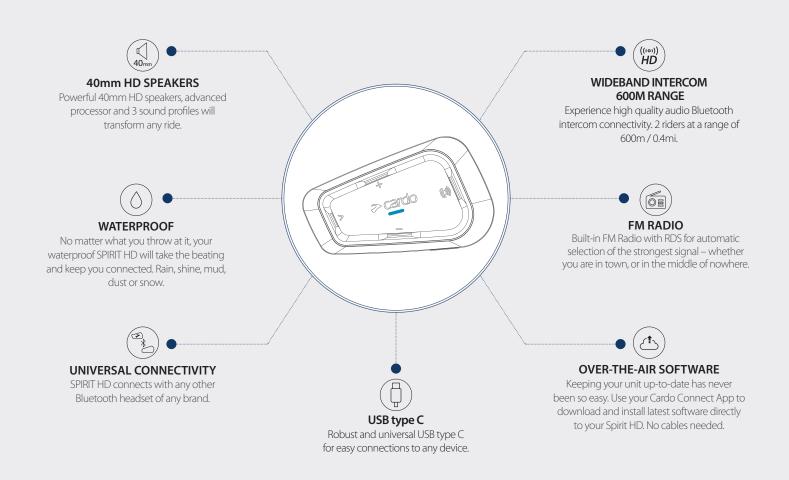

2-Way Bluetooth® Intercom

The Spirit HD sets a new standard in on-the-road communication. Powered by the latest Bluetooth technology, Spirit HD includes powerful 40mm HD speakers, FM radio, and a crystal-clear wideband Bluetooth intercom for 2 riders with a range of up to 600m/0.4mi. Spirit HD also features a USB-c port, over-the-air software updates and quick-charging. Furthermore, riders can connect their Spirit HD to any other headset. with its unparalleled attention to details, high quality design, and durable construction, Spirit HD is the best communicator for a rider on a budget.

## **Setting a New Standard**

Spirit HD packs everything you ever wanted from a Bluetooth communicator at a price you can afford