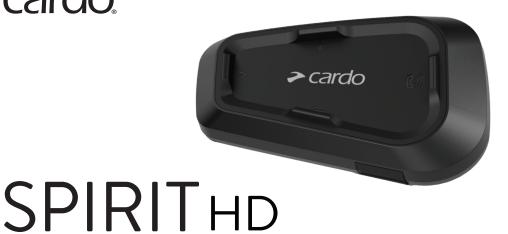

2-Way Bluetooth® Intercom

The Spirit HD sets a new standard in on-the-road communication. Powered by the latest Bluetooth technology, Spirit HD includes powerful 40mm HD speakers, FM radio, and a crystal-clear wideband Bluetooth intercom for 2 riders with a range of up to 600m/0.4mi. Spirit HD also features a USB-c port, over-the-air software updates and quick-charging. Furthermore, riders can connect their Spirit HD to any other headset. with its unparalleled attention to details, high quality design, and durable construction, Spirit HD is the best communicator for a rider on a budget.

## SPIRITHD

## **Setting a New Standard**

Spirit HD packs everything you ever wanted from a Bluetooth communicator at a price you can afford