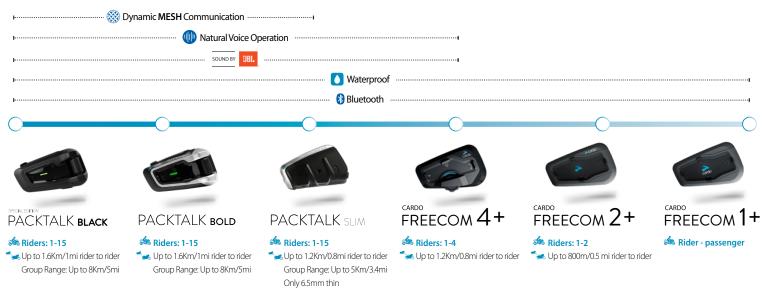

# CARDO FREECOM 1+

Single rider/rider to passenger 2-way Bluetooth communication system