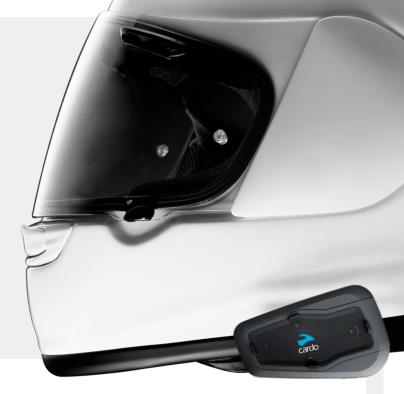

# CARDO FREECOM 1+

Single rider/rider to passenger 2-way Bluetooth communication system

### **Rapid Installation**

First things first - install your unit by following the installation guide or visit our YouTube channel with full installation tutorials for all units, with no tools required

### Waterproof

Ride in all conditions-Your FREECOM 1+ is waterproof, dustproof, & mudproof

**Built in FM Radio** preset your favorite stations through the Cardo Connect App

Automatic Volume Control Sound volume is automatically adjusted based on the outside ambient noise

13Hrs Talk-time Battery life of 13 hours & can be charged while riding

#### **High Definition Sound**

Listen to your favorite tunes through the high definition 40mm speakers

To review the complete user manual, please click HERE

**QUESTIONS?** Please contact the Cardo Systems Press Office: