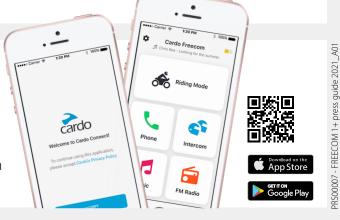

#### Cardo Connect App

Download the Cardo Connect App from the Apple App Store or Google Play Store to set all of your preferences

# Cardo Connect App

The Cardo Systems range can be controlled using Cardo's mobile app, Cardo Connect™. Free to download, the app has been designed for a smooth user experience with a clean and modern design.