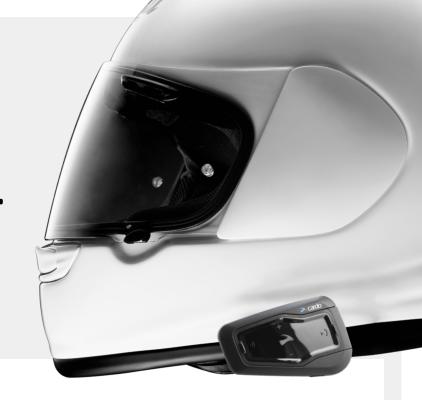

## **Cardo Connect App**

Download the Cardo Connect App from the Apple App Store or Google Play Store to set all of your preferences

# **Cardo Connect App**

The Cardo Systems range can be controlled using Cardo's mobile app, Cardo Connect™.

Free to download, the app has been designed for a smooth user experience with a clean and modern design.