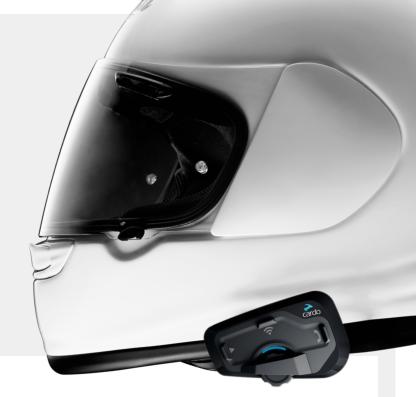

#### **Cardo Connect App**

Download the Cardo Connect App from the Apple App Store or Google Play Store to set all of your preferences

# **Cardo Connect App**

The Cardo Systems range can be controlled using Cardo's mobile app, Cardo Connect™.

Free to download, the app has been designed for a smooth user experience with a clean and modern design.