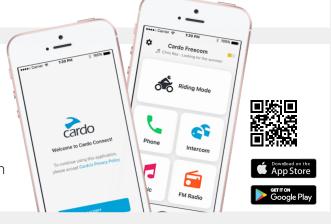

#### **Cardo Connect App**

Download the Cardo Connect App from the Apple App Store or Google Play Store to set all of your preferences

## Cardo Connect App

The Cardo Systems range can be controlled using Cardo's mobile app, Cardo Connect™. Free to download, the app has been designed for a smooth user experience with a clean and modern design.