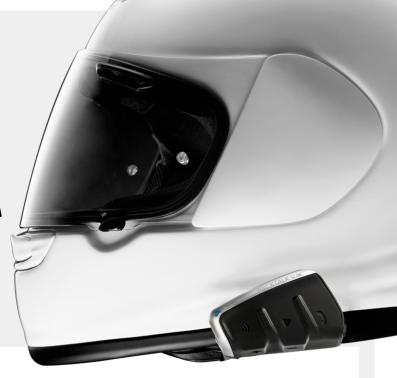

#### Waterproof

Ride in all conditions-Your LOUIS EDITION PACKTALK is waterproof, dustproof, & mudproof

#### Sound By JBL

Powerful speakers engineered to perfection by JBL experts with specially tuned music processor and three distinctive audio profiles, will make your riding experience exceptional

#### **Natural Voice Operation**

Our always-on, Natural Noice Operation means you never need to press a button again. Just tell it what you want, it will do the rest