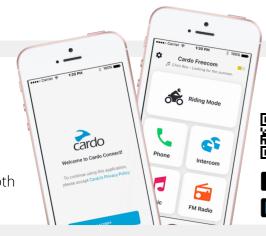

#### Cardo Connect App

Download the Cardo Connect App from the Apple App Store or Google Play Store to set all of your preferences

## **Cardo Connect App**

The Cardo Systems range can be controlled using Cardo's mobile app, Cardo Connect™.

Free to download, the app has been designed for a smooth user experience with a clean and modern design.