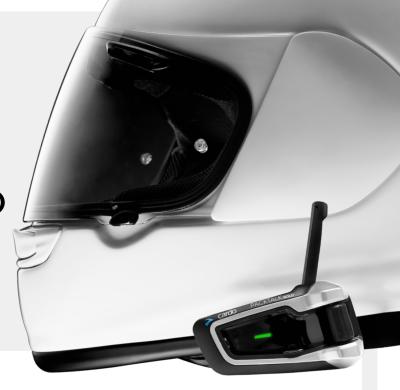

#### **Rapid Installation**

First things first - install your unit by following the installation guide or visit our YouTube channel with full installation tutorials for all units, with no tools required