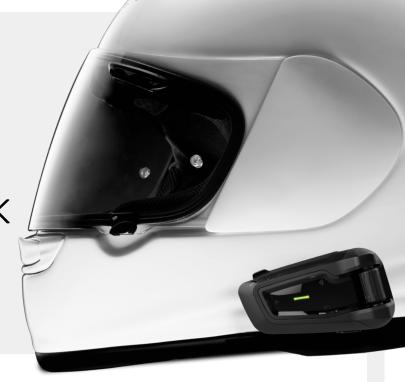

#### Rapid Installation

First things first - install your unit by following the installation guide or visit our YouTube channel with full installation tutorials for all units, with no tools required

#### Waterproof

Ride in all conditions- Your PACKTALK BLACK SPECIAL EDITION is waterproof, dustproof, & mudproof