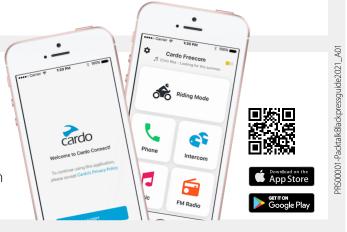

#### **Cardo Connect App**

Download the Cardo Connect App from the Apple App Store or Google Play Store to set all of your preferences

## **Cardo Connect App**

The Cardo Systems range can be controlled using Cardo's mobile app, Cardo Connect™.

Free to download, the app has been designed for a smooth user experience with a clean and modern design.